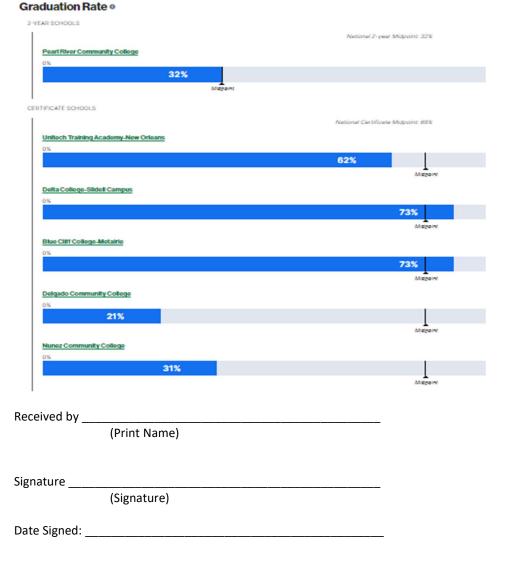

For more information about graduation rates, loan repayment rates, and post-enrollment earnings about this institution and other postsecondary institutions please click here: <a href="https://collegescorecard.ed.gov/">https://collegescorecard.ed.gov/</a>
Samples of data that can be obtained from College Scorecard are shown below (April 26, 2023):