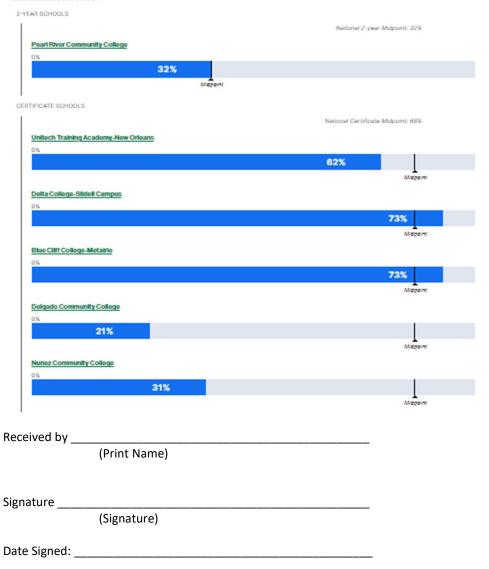

The following States do not have licensure requirements for this profession: Louisiana, Mississippi

For more information about graduation rates, loan repayment rates, and post-enrollment earnings about this institution and other postsecondary institutions please click here: <a href="https://collegescorecard.ed.gov/">https://collegescorecard.ed.gov/</a> Samples of data that can be obtained from College Scorecard are shown below (April 26, 2023):

## Graduation Rate o

**IMPORTANT!** The prospective student should keep a copy. The signed copy is for the school.