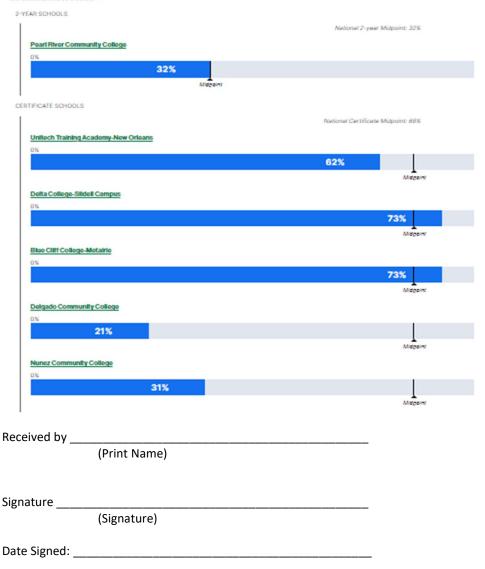

The following States do not have licensure requirements for this profession: Louisiana, Mississippi

For more information about graduation rates, loan repayment rates, and post-enrollment earnings about this institution and other postsecondary institutions please click here: <a href="https://collegescorecard.ed.gov/">https://collegescorecard.ed.gov/</a> Samples of data that can be obtained from College Scorecard are shown below (June 29, 2019):

## Graduation Rate o

**IMPORTANT!** The prospective student should keep a copy. The signed copy is for the school.