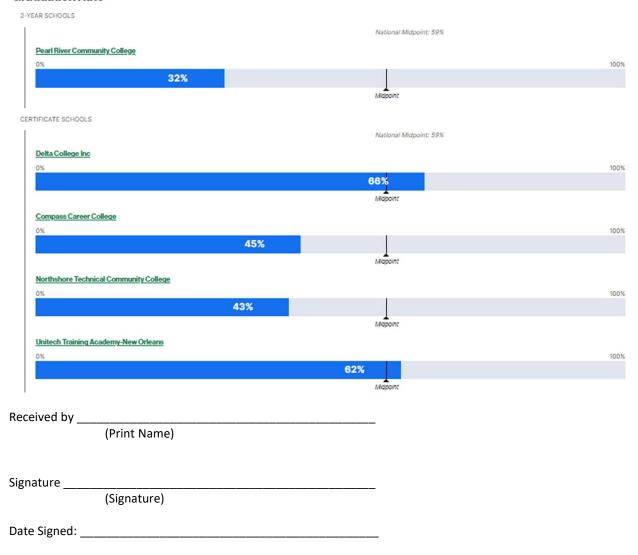

This Program qualifies graduates to sit for licensure exam in the following States:

• Louisiana

For more information about graduation rates, loan repayment rates, and post-enrollment earnings about this institution and other postsecondary institutions please click here: <a href="https://collegescorecard.ed.gov/">https://collegescorecard.ed.gov/</a> Samples of data that can be obtained from College Scorecard are shown below (April 26, 2023):