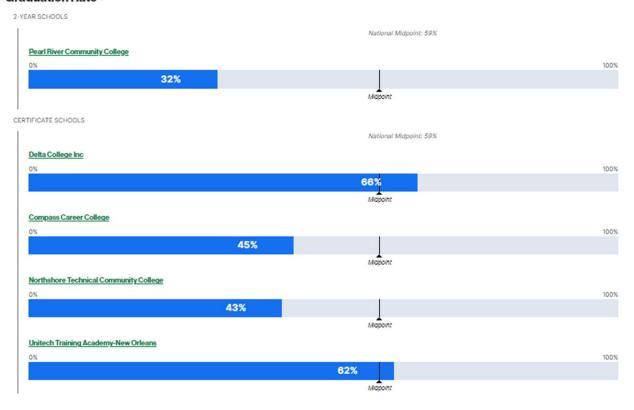

The following States do not have licensure requirements for this profession: Louisiana, Mississippi

For more information about graduation rates, loan repayment rates, and post-enrollment earnings about this institution and other postsecondary institutions please click here: <a href="https://collegescorecard.ed.gov/">https://collegescorecard.ed.gov/</a> Samples of data that can be obtained from College Scorecard are shown below (April 26, 2023):

## Graduation Rate 9

Pacaivad hy

| neceived by  |              |
|--------------|--------------|
| ,            | (Print Name) |
|              |              |
| Signature    |              |
|              | (Signature)  |
| Date Signed: |              |